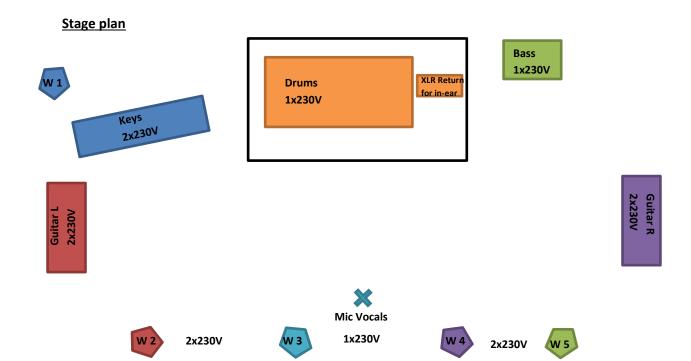

## **Monitoring:**

6 separate lines: 5 floor wedges & 1 XLR for the wired in-ear system (drummer)

| Wedge 1        | Keys (Thierry) | Keys upfront, mix of everything except drums     |  |
|----------------|----------------|--------------------------------------------------|--|
| Wedge 2        | Guitar L (Guy) | Guitar L upfront, mix of everything except drums |  |
| Wedge 3        | Vocals (Noé)   | Vocals upfront, mix of everything except drums   |  |
| Wedge 4        | Guitar R (Sue) | Guitar R upfront, keys, bass                     |  |
| Wedge 5 (opt.) | Bass (Kim)     | Bass upfront, Kick, mix of everything            |  |
| XLR Send       | Drums (Chris)  | Kick upfront, mix of everything                  |  |

## Power connections on stage:

- 1x 230V drums
- 2x 230V keys
- 4x 230V guitars (2x L & 2xR)
- 2x 230V bass
- 1x 230V vocalist

We do not provide sound- and/or light engineers! Our own roadies should have access to the stage area & the backstage.